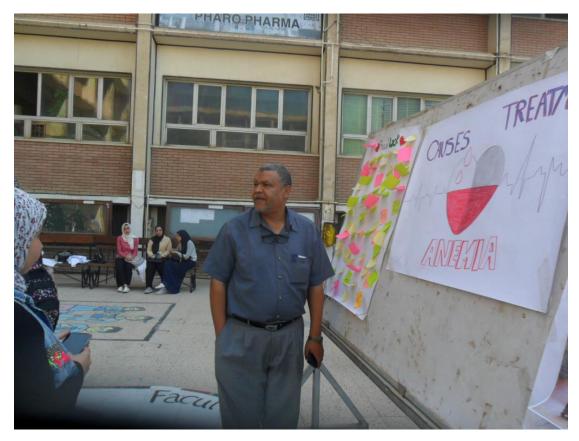

## Awareness campaign under the title "Pin prick"

Under supervision of Professor Mahmoud El Badry the vice dean for the Community Service & Environment Development Affairs Sector and with the cooperation with students. Awareness campaign under the title "Pin prick" was organized on Monday 28- 10- 2019 from 9 am to 12 pm in the college square. Where the students participating in the campaign educating students about anemia, its symptoms, causes of its occurrence and what is the treatment, and blood groups of 300 students were identified.