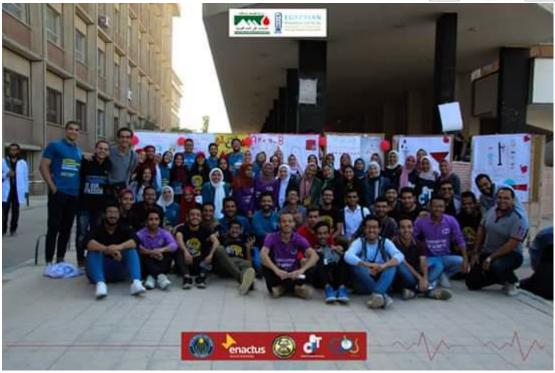

## **Blood donation day**

Under supervision of Prof. Mahmoud El Badry the vice dean for the Community Service & Environment Development Affairs Sector and with the cooperation with students of the Future Association and the Scientific Association. **Blood donation day** was organized on Sunday and Monday 17, 18- 11- 2019 from 9 am to 2 pm in the college square. Where Prof/Shehata Gharib Mohammed Shalqami Vice-President for Education & Students' Affairs together with Prof. Ahmed Mohamed Ahmed Abd El-Mawla the dean of faculty of pharmacy and Prof. Mahmoud El Badry the vice dean for the Community Service & Environment Development Affairs Sector students opened the first day. 106 blood bags were collected in the first day and 83 blood bags were collected in the second day.