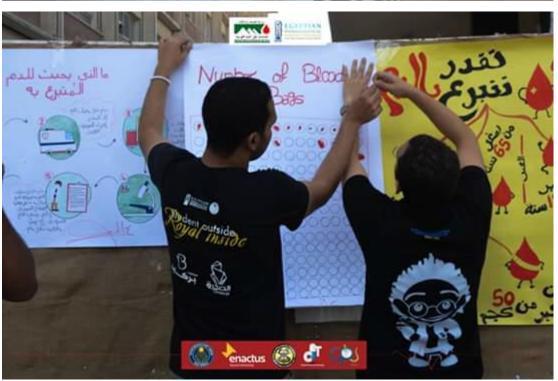

## **Blood donation day**

Under supervision of Prof. Mahmoud El Badry the vice dean for the Community Service & Environment Development Affairs Sector and with the cooperation with students of the Future Association and the Scientific Association. **Blood donation day** was organized on Sunday and Monday 17, 18- 11- 2019 from 9 am to 2 pm in the college square. Where Prof/Shehata Gharib Mohammed Shalqami Vice-President for Education & Students' Affairs together with Prof. Ahmed Mohamed Ahmed Abd El-Mawla the dean of faculty of pharmacy and Prof. Mahmoud El Badry the vice dean for the Community Service & Environment Development Affairs Sector students opened the first day. 106 blood bags were collected in the first day and 83 blood bags were collected in the second day.