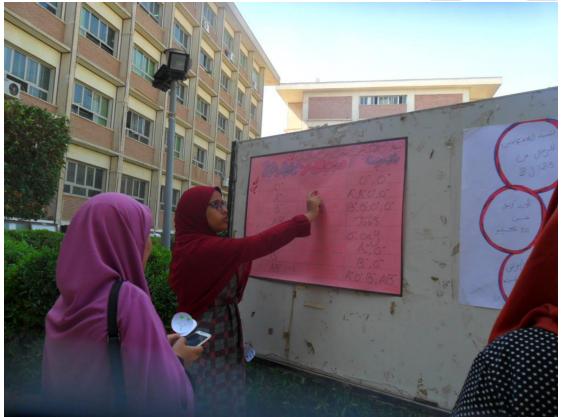

## Awareness campaign under the title "Pin prick"

Under supervision of Professor Mahmoud El Badry the vice dean for the Community Service & Environment Development Affairs Sector and with the cooperation with students. Awareness campaign under the title "Pin prick" was organized on Monday 28- 10- 2019 from 9 am to 12 pm in the college square. Where the students participating in the campaign educating students about anemia, its symptoms, causes of its occurrence and what is the treatment, and blood groups of 300 students were identified.