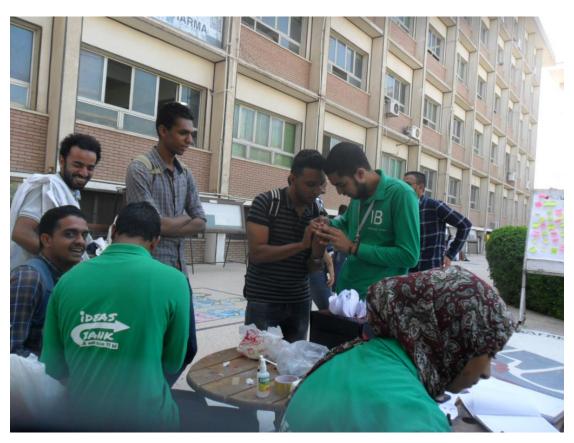

## **Blood donation day**

Under supervision of Prof. Mahmoud El Badry the vice dean for the Community Service & Environment Development Affairs Sector and with the cooperation with students of the Future Association and the Scientific Association. **Blood donation day** was organized on Sunday and Monday 17, 18- 11- 2019 from 9 am to 2 pm in the college square. Where Prof/Shehata Gharib Mohammed Shalqami Vice-President for Education & Students' Affairs together with Prof. Ahmed Mohamed Ahmed Abd El-Mawla the dean of faculty of pharmacy and Prof. Mahmoud El Badry the vice dean for the Community Service & Environment Development Affairs Sector students opened the first day. 106 blood bags were collected in the first day and 83 blood bags were collected in the second day.