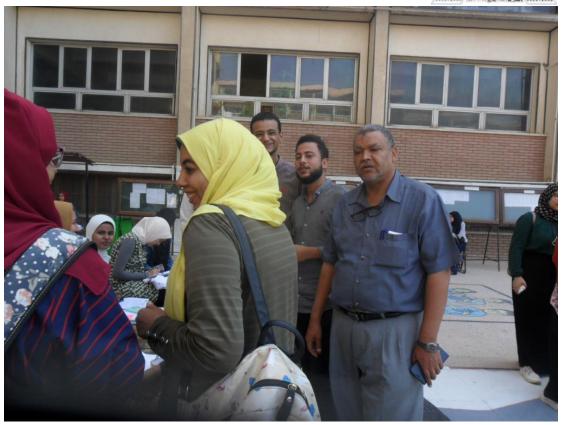

## **Blood donation day**

Under supervision of Prof. Mahmoud El Badry the vice dean for the Community Service & Environment Development Affairs Sector and with the cooperation with students of the Future Association and the Scientific Association. **Blood donation day** was organized on Sunday and Monday 17, 18- 11- 2019 from 9 am to 2 pm in the college square. Where Prof/Shehata Gharib Mohammed Shalqami Vice-President for Education & Students' Affairs together with Prof. Ahmed Mohamed Ahmed Abd El-Mawla the dean of faculty of pharmacy and Prof. Mahmoud El Badry the vice dean for the Community Service & Environment Development Affairs Sector students opened the first day. 106 blood bags were collected in the first day and 83 blood bags were collected in the second day.