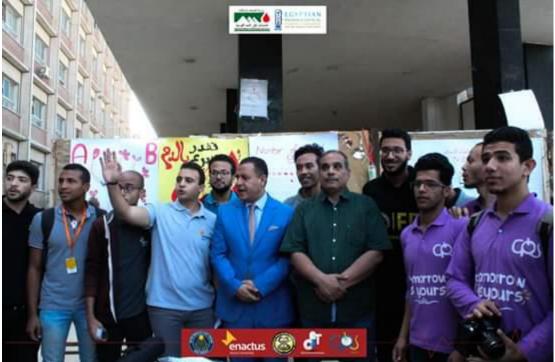

## **Blood donation day**

Under supervision of Prof. Mahmoud El Badry the vice dean for the Community Service & Environment Development Affairs Sector and with the cooperation with students of the Future Association and the Scientific Association. **Blood donation day** was organized on Sunday and Monday 17, 18- 11- 2019 from 9 am to 2 pm in the college square. Where Prof/Shehata Gharib Mohammed Shalqami Vice-President for Education & Students' Affairs together with Prof. Ahmed Mohamed Ahmed Abd El-Mawla the dean of faculty of pharmacy and Prof. Mahmoud El Badry the vice dean for the Community Service & Environment Development Affairs Sector students opened the first day. 106 blood bags were collected in the first day and 83 blood bags were collected in the second day.