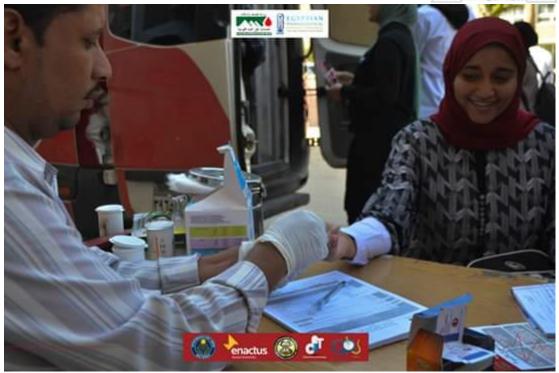

## **Blood donation day**

Under supervision of Prof. Mahmoud El Badry the vice dean for the Community Service & Environment Development Affairs Sector and with the cooperation with students of the Future Association and the Scientific Association. **Blood donation day** was organized on Sunday and Monday 17, 18- 11- 2019 from 9 am to 2 pm in the college square. Where Prof/Shehata Gharib Mohammed Shalqami Vice-President for Education & Students' Affairs together with Prof. Ahmed Mohamed Ahmed Abd El-Mawla the dean of faculty of pharmacy and Prof. Mahmoud El Badry the vice dean for the Community Service & Environment Development Affairs Sector students opened the first day. 106 blood bags were collected in the first day and 83 blood bags were collected in the second day.