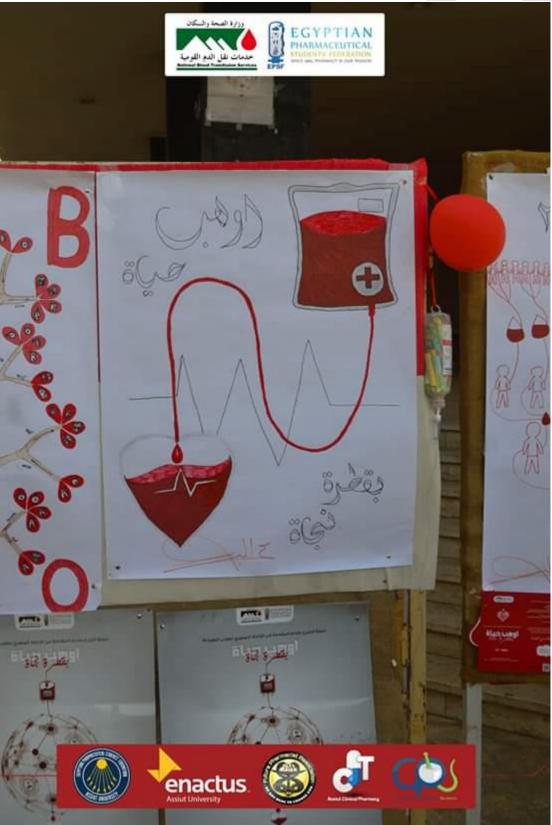

## **Blood donation day**

Under supervision of Prof. Mahmoud El Badry the vice dean for the Community Service & Environment Development Affairs Sector and with the cooperation with students of the Future Association and the Scientific Association. **Blood donation day** was organized on Sunday and Monday 17, 18- 11- 2019 from 9 am to 2 pm in the college square. Where Prof/Shehata Gharib Mohammed Shalqami Vice-President for Education & Students' Affairs together with Prof. Ahmed Mohamed Ahmed Abd El-Mawla the dean of faculty of pharmacy and Prof. Mahmoud El Badry the vice dean for the Community Service & Environment Development Affairs Sector students opened the first day. 106 blood bags were collected in the first day and 83 blood bags were collected in the second day.