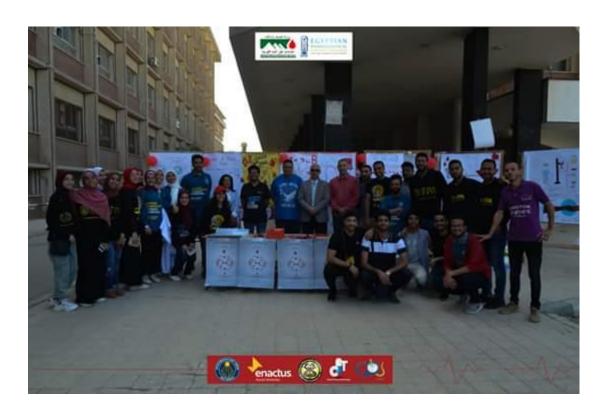

## **Blood donation day**

Under supervision of Prof. Mahmoud El Badry the vice dean for the Community Service & Environment Development Affairs Sector and with the cooperation with students of the Future Association and the Scientific Association. **Blood donation day** was organized on Sunday and Monday 17, 18- 11- 2019 from 9 am to 2 pm in the college square. Where Prof/Shehata Gharib Mohammed Shalqami Vice-President for Education & Students' Affairs together with Prof. Ahmed Mohamed Ahmed Abd El-Mawla the dean of faculty of pharmacy and Prof. Mahmoud El Badry the vice dean for the Community Service & Environment Development Affairs Sector students opened the first day. 106 blood bags were collected in the first day and 83 blood bags were collected in the second day.