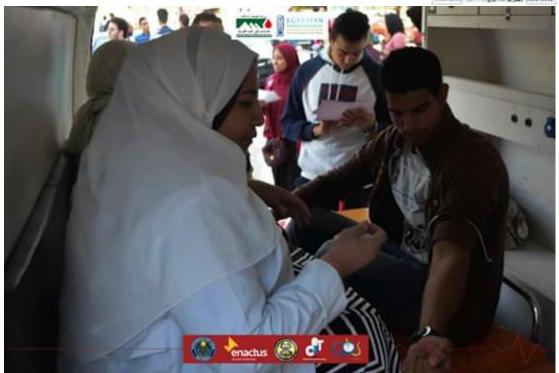

## **Blood donation day**

Under supervision of Prof. Mahmoud El Badry the vice dean for the Community Service & Environment Development Affairs Sector and with the cooperation with students of the Future Association and the Scientific Association. **Blood donation day** was organized on Sunday and Monday 17, 18- 11- 2019 from 9 am to 2 pm in the college square. Where Prof/Shehata Gharib Mohammed Shalqami Vice-President for Education & Students' Affairs together with Prof. Ahmed Mohamed Ahmed Abd El-Mawla the dean of faculty of pharmacy and Prof. Mahmoud El Badry the vice dean for the Community Service & Environment Development Affairs Sector students opened the first day. 106 blood bags were collected in the first day and 83 blood bags were collected in the second day.