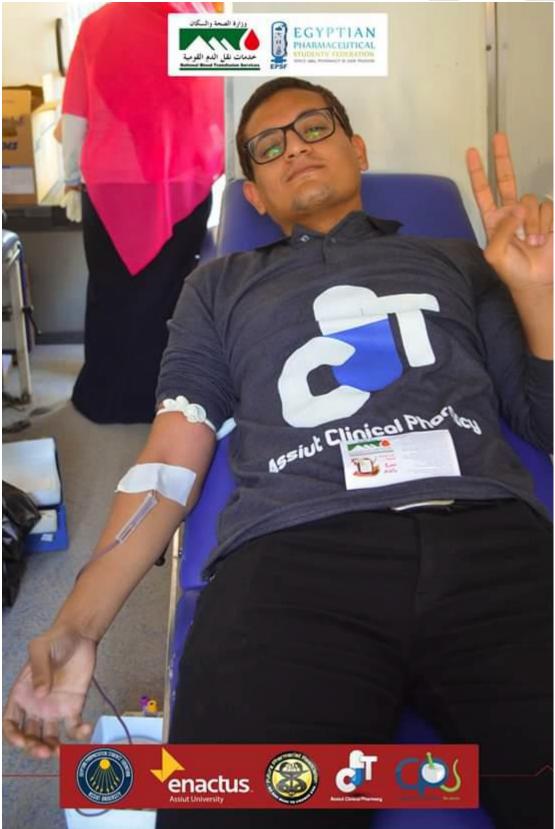

## **Blood donation day**

Under supervision of Prof. Mahmoud El Badry the vice dean for the Community Service & Environment Development Affairs Sector and with the cooperation with students of the Future Association and the Scientific Association. **Blood donation day** was organized on Sunday and Monday 17, 18- 11- 2019 from 9 am to 2 pm in the college square. Where Prof/Shehata Gharib Mohammed Shalqami Vice-President for Education & Students' Affairs together with Prof. Ahmed Mohamed Ahmed Abd El-Mawla the dean of faculty of pharmacy and Prof. Mahmoud El Badry the vice dean for the Community Service & Environment Development Affairs Sector students opened the first day. 106 blood bags were collected in the first day and 83 blood bags were collected in the second day.