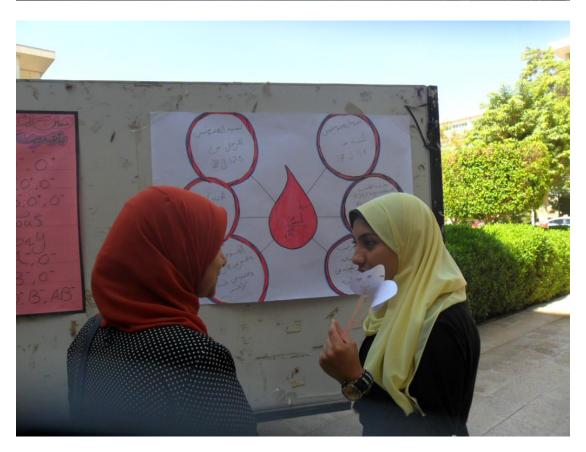

## Awareness campaign under the title "Pin prick"

Under supervision of Professor Mahmoud El Badry the vice dean for the Community Service & Environment Development Affairs Sector and with the cooperation with students. Awareness campaign under the title "Pin prick" was organized on Monday 28- 10- 2019 from 9 am to 12 pm in the college square. Where the students participating in the campaign educating students about anemia, its symptoms, causes of its occurrence and what is the treatment, and blood groups of 300 students were identified.