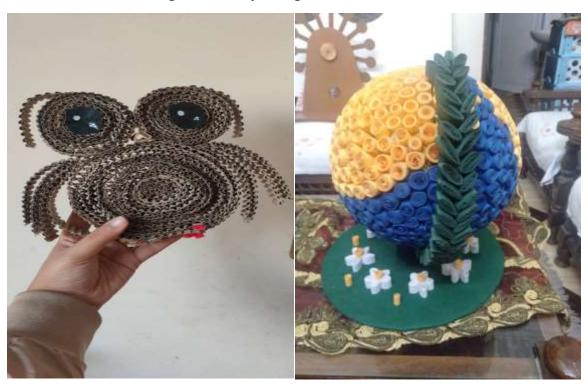

#### 5.4 Disposal of inorganic wastes

Examples include plastic, glass, etc. We can be reused as an attractive and interesting educational method for the child by students of the faculties of specific education, fine arts and kindergartens, where students of the faculties mentioned are keen to use inorganic waste, plastic and glass panels to produce a project aimed at education, educating and developing the child from all aspects as shown.

#### FACULTY OF EDUCATION FOR EARLY CHILDHOOD

Faculty of Education for Early Childhood is the best example and model to be followed in benefiting from waste, especially with regard to environmental raw materials. Such as paper, cardboard, plastic, glass, wood, fabric residues and plastic bags, where this waste is used by our college students in preparing educational aids for kindergarten children, for multiple purposes, either educational, educational, or recreational.

Here are some images of recycling: