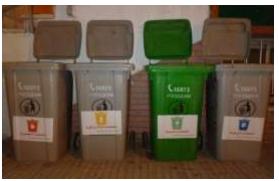

#### 5.1 Existence of a waste recycling programme:

Dedicated baskets have been placed to collect waste from different places within the university, transfer it to its collection bins, benefit from it and recycle it. Since there is a plan to collect and classify this waste. The waste management at the university also transports and reuses it, especially those agricultural waste, and there are some examples of waste recycling.

#### 5.4 Disposal of inorganic wastes

Examples include plastic, glass, etc. We can be reused as an attractive and interesting educational method for the child by students of the faculties of specific education, fine arts and kindergartens, where students of the faculties mentioned are keen to use inorganic waste, plastic and glass panels to produce a project aimed at education, educating and developing the child from all aspects as shown.