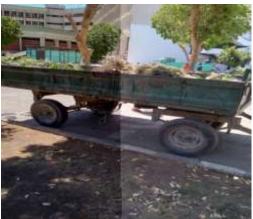

#### 5-3 Disposal of organic waste:

Organic residues are concentrated in the faculties of agriculture and veterinary medicine, and are also found in the rest of the faculties of the university to varying degrees. Organic waste is represented in what is produced from animal and poultry production waste, which of course is considered a type of organic fertilizer desired to be added to agricultural land.

In addition to the waste of animal production farms, there are other residues from plant production farms, summarized in the waste of sorghum and Shami, as well as all types of hay for all leguminous and grassy crops, and the safe disposal of these residues at the Faculty of Agriculture is summarized as follows: -

5. For the waste of cutting trees, palms and other organic waste, the college manufactures them into industrial organic fertilizer.

Also, organic waste varies in the rest of the faculties from paper waste and food, and it is collected and disposed of by garbage contractors under the supervision of the Parks Department and the General Administration of Environmental Projects at the university, where garbage bins are available inside each office, whether the offices of faculty members, administrators and employees, as well as these bins are also available inside the stands and halls designated for teaching.