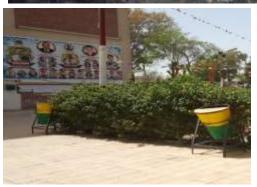

#### 5.1 Existence of a waste recycling programme:

Dedicated baskets have been placed to collect waste from different places within the university, transfer it to its collection bins, benefit from it and recycle it. Since there is a plan to collect and classify this waste. The waste management at the university also transports and reuses it, especially those agricultural waste, and there are some examples of waste recycling.

It should be noted that Assiut University is an example and a model to be followed in benefiting from waste, especially with regard to environmental materials, such as paper, cardboard, plastic, glass, wood, fabric residues, plastic bags and iron, as this waste is used by students of some faculties such as the Faculty of Specific Education and Fine Arts in preparing educational means for kindergarten children for multiple purposes, either educational or benefiting from them.