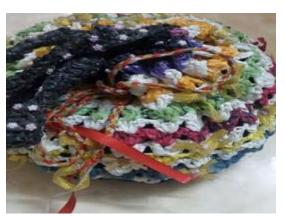

#### 5.4 Disposal of inorganic wastes

Examples include plastic, glass, etc. We can be reused as an attractive and interesting educational method for the child by students of the faculties of specific education, fine arts and kindergartens, where students of the faculties mentioned are keen to use inorganic waste, plastic and glass panels to produce a project aimed at education, educating and developing the child from all aspects as shown.

#### 3- How to dispose of inorganic waste:-

Examples include paper, plastic, glass, etc., as we said we are a college that aims to reuse waste - especially inorganic ones - and recycle it and make it in the best form in order to present it as an attractive and interesting educational means for the child.

Each student is keen to acquire inorganic waste such as papers, plastics and glass panels to produce a project aimed at educating and developing children in all aspects.

As for the methods of disposal of inorganic waste (unwanted), there are also garbage bins in each of the college's offices, whether for faculty members, or administrators, as well as inside the stands and classrooms, and they are collected at the end of each day by janitors.