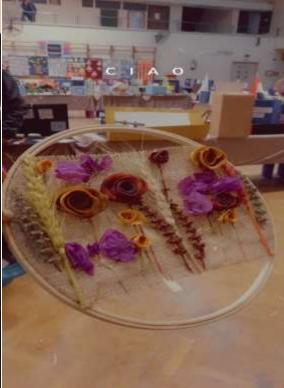

#### FACULTY OF EDUCATION FOR EARLY CHILDHOOD

Faculty of Education for Early Childhood is the best example and model to be followed in benefiting from waste, especially with regard to environmental raw materials. Such as paper, cardboard, plastic, glass, wood, fabric residues and plastic bags, where this waste is used by our college students in preparing educational aids for kindergarten children, for multiple purposes, either educational, educational, or recreational.

Here are some images of recycling: