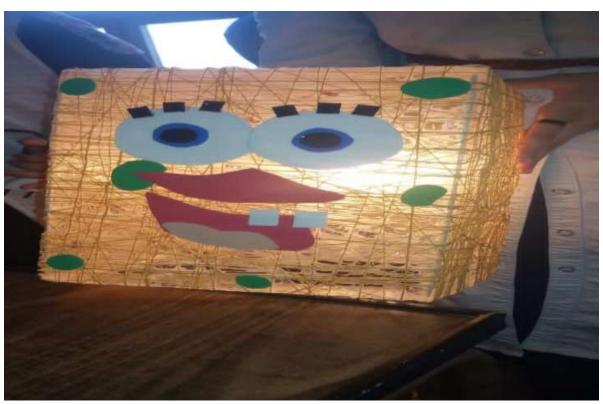

#### FACULTY OF EDUCATION FOR EARLY CHILDHOOD

Faculty of Education for Early Childhood is the best example and model to be followed in benefiting from waste, especially with regard to environmental raw materials. Such as paper, cardboard, plastic, glass, wood, fabric residues and plastic bags, where this waste is used by our college students in preparing educational aids for kindergarten children, for multiple purposes, either educational, educational, or recreational.

Here are some images of recycling: