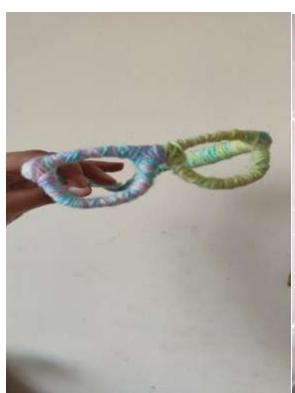

#### 5.4 Disposal of inorganic wastes

Examples include plastic, glass, etc. We can be reused as an attractive and interesting educational method for the child by students of the faculties of specific education, fine arts and kindergartens, where students of the faculties mentioned are keen to use inorganic waste, plastic and glass panels to produce a project aimed at education, educating and developing the child from all aspects as shown.

#### FACULTY OF EDUCATION FOR EARLY CHILDHOOD

Faculty of Education for Early Childhood is the best example and model to be followed in benefiting from waste, especially with regard to environmental raw materials. Such as paper, cardboard, plastic, glass, wood, fabric residues and plastic bags, where this waste is used by our college students in preparing educational aids for kindergarten children, for multiple purposes, either educational, educational, or recreational.

Here are some images of recycling: