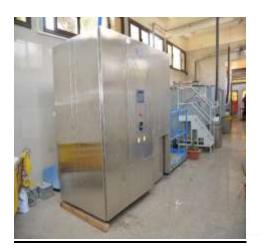

#### 5.2 Hazardous Waste Disposal (ISD)

Hazardous waste is handled by collecting it in red bags so that it can be identified and collected in safe ways by trained people with the use of appropriate personal protective equipment. Where these types of waste are found in some faculties of the university such as science, medicine, dentistry, university hospitals and the South Egypt Cancer Institute. This waste is dealt with by transporting it to the incinerator complex of Assiut University Hospitals.

In addition to the existence of a cooperation protocol for the burning of hazardous waste through the Ministry of Health and attached a copy of the contract with the Ministry of Health, in addition to the presence of (5) devices for chopping and sterilization in university hospitals.