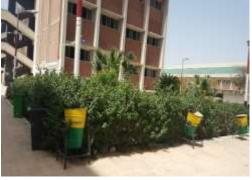

#### 5.1 Existence of a waste recycling programme:

Dedicated baskets have been placed to collect waste from different places within the university, transfer it to its collection bins, benefit from it and recycle it. Since there is a plan to collect and classify this waste. The waste management at the university also transports and reuses it, especially those agricultural waste, and there are some examples of waste recycling.

It should be noted that Assiut University is an example and a model to be followed in benefiting from waste, especially with regard to environmental materials, such as paper, cardboard, plastic, glass, wood, fabric residues, plastic bags and iron, as this waste is used by students of some faculties such as the Faculty of Specific Education and Fine Arts in preparing educational means for kindergarten children for multiple purposes, either educational or benefiting from them.