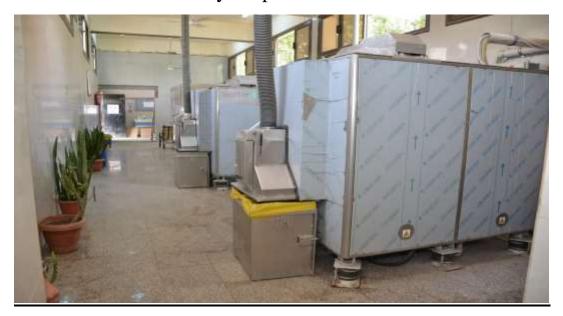

#### 5.2 Hazardous Waste Disposal (ISD)

Hazardous waste is handled by collecting it in red bags so that it can be identified and collected in safe ways by trained people with the use of appropriate personal protective equipment. Where these types of waste are found in some faculties of the university such as science, medicine, dentistry, university hospitals and the South Egypt Cancer Institute. This waste is dealt with by transporting it to the incinerator complex of Assiut University Hospitals.

In addition to the existence of a cooperation protocol for the burning of hazardous waste through the Ministry of Health and attached a copy of the contract with the Ministry of Health, in addition to the presence of (5) devices for chopping and sterilization in university hospitals.