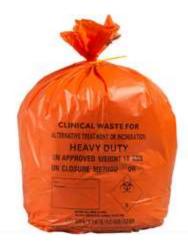

#### 5.2 Hazardous Waste Disposal (ISD)

Hazardous waste is handled by collecting it in red bags so that it can be identified and collected in safe ways by trained people with the use of appropriate personal protective equipment. Where these types of waste are found in some faculties of the university such as science, medicine, dentistry, university hospitals and the South Egypt Cancer Institute. This waste is dealt with by transporting it to the incinerator complex of Assiut University Hospitals.

In addition to the existence of a cooperation protocol for the burning of hazardous waste through the Ministry of Health and attached a copy of the contract with the Ministry of Health, in addition to the presence of (5) devices for chopping and sterilization in university hospitals.