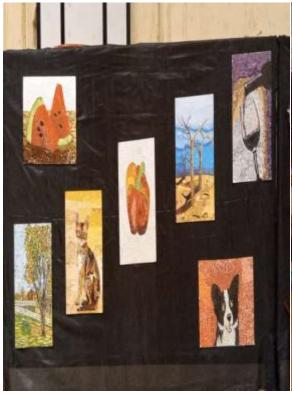

It should be noted that Assiut University is an example and a model to be followed in benefiting from waste, especially with regard to environmental materials, such as paper, cardboard, plastic, glass, wood, fabric residues, plastic bags and iron, as this waste is used by students of some faculties such as the Faculty of Specific Education and Fine Arts in preparing educational means for kindergarten children for multiple purposes, either educational or benefiting from them.

#### 5.4 Disposal of inorganic wastes

Examples include plastic, glass, etc. We can be reused as an attractive and interesting educational method for the child by students of the faculties of specific education, fine arts and kindergartens, where students of the faculties mentioned are keen to use inorganic waste, plastic and glass panels to produce a project aimed at education, educating and developing the child from all aspects as shown.

#### FACULTY OF EDUCATION FOR EARLY CHILDHOOD

Faculty of Education for Early Childhood is the best example and model to be followed in benefiting from waste, especially with regard to environmental raw materials. Such as paper, cardboard, plastic, glass, wood, fabric residues and plastic bags, where this waste is used by our college students in preparing educational aids for kindergarten children, for multiple purposes, either educational, educational, or recreational.

Here are some images of recycling: