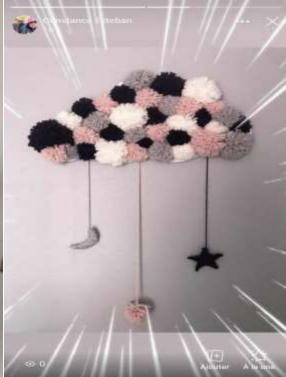

#### 5.4 Disposal of inorganic wastes

Examples include plastic, glass, etc. We can be reused as an attractive and interesting educational method for the child by students of the faculties of specific education, fine arts and kindergartens, where students of the faculties mentioned are keen to use inorganic waste, plastic and glass panels to produce a project aimed at education, educating and developing the child from all aspects as shown.

#### FACULTY OF EDUCATION FOR EARLY CHILDHOOD

Faculty of Education for Early Childhood is the best example and model to be followed in benefiting from waste, especially with regard to environmental raw materials. Such as paper, cardboard, plastic, glass, wood, fabric residues and plastic bags, where this waste is used by our college students in preparing educational aids for kindergarten children, for multiple purposes, either educational, educational, or recreational.

Here are some images of recycling: