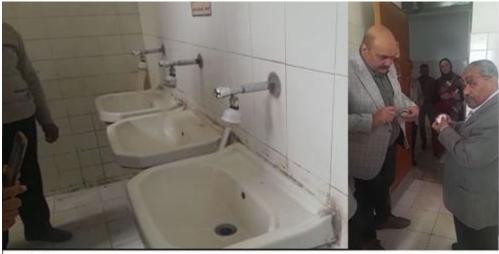

Three of these modified taps were installed in one of the student toilets on the second floor, Department of Mathematics, in the presence of Prof. Dr. Abdul Hamid Abu Sahli - Dean of the Faculty and a number of faculty members in the faculty, which is now under evaluation by students to see if the amount of water flowing from it is satisfactory and practical for users in hand washing, ablution and daily uses. In the event of success of the idea, it will be applied gradually in the toilets of the college with follow-up from the Committee for the rationalization of water consumption to work and evaluate this idea.

ثلاث صنابير بوصلات معدلة موفرة للمياه بدورة المياه الطلابية بالدور الثاني قسم الرياضيات صورة (4)