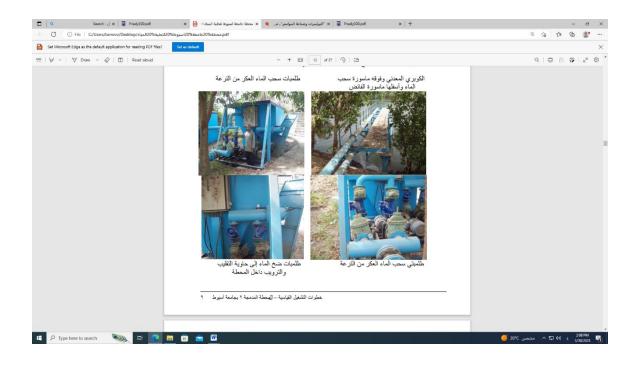

#### 6.2 Mechanisms for recycling water and reusing it

Assiut University has a sewage treatment and reuse plant, and accordingly, the water used inside the faculties is discharged on the main drainage lines, which in turn transfer all water to the university's treatment plant. After treatment according to the Egyptian code 2015 for the reuse of treated water in agriculture, this water is pumped again into special lines that contribute to the irrigation of green spaces, wooden trees and ornamental trees planted on campus.

# Implementation of a water treatment unit project in the university city of Assiut University

Dr. Tariq El-Gammal, President of the University, praised the effective and fruitful role of NGOs and community organizations in supporting community services and their keenness to meet and meet the needs of individuals, which aims to consolidate the idea of volunteer work and develop the services provided to citizens. Revealing that he signed a joint cooperation agreement between the university and Misr El-Kheir Foundation to implement the gray water treatment unit project. In this regard, Prof. Dr. Maha Ghanem, Vice President for Community Service and Environmental Development, received the Director of Misr El-Kheir Foundation, Mr. Mohamed Farrag, and Mr. Ahmed Shawky Al-Kashef, Director General of Contracts at Legal Affairs at Assiut University, to discuss how to activate this agreement. During the meeting, Dr. Maha Ghanem stressed the existing and close cooperation with the prestigious Misr El-Kheir Foundation, headed by His Eminence Dr. Ali Gomaa, President of the Foundation, and its white hands in many fields inside and outside the university.

His Excellency the Deputy indicated that it was agreed with Misr El-Kheir Foundation to establish a gray water treatment unit in building (G) in the university cities for boys through the cooperation of the Engineering Department of Misr El-Kheir Foundation and funded by the National Bank and under the supervision of the University's Engineering Affairs, with the Foundation training specialists to operate it. In a related context, Mr. Mohamed Farraj praised the keenness of the university administration in providing full support to the institution and active participation to maximize the benefit of every drop of water, within the framework of implementing the state's strategy to find solutions to chronic problems in the fields of water and energy.

#### تحبه طببه وبعد ...

فى اطار التعاون المثمر بين مؤسسة مصر الخير وجامعة اسبوط فى حال تنمية البيئة تم توقيع برتوكول بتنفيذ وحدة مياه رمادية بمنى ( ز ) مدينة الطلبة وجارى تنفيذها بالمبتى من اجل الاستغلال الامثل للمياة الرمادية فى رى المساحات الخضراء .