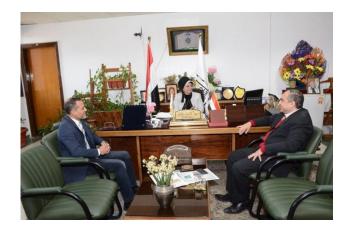

# Implementation of a water treatment unit project in the university city of Assiut University

Dr. Tariq El-Gammal, President of the University, praised the effective and fruitful role of NGOs and community organizations in supporting community services and their keenness to meet and meet the needs of individuals, which aims to consolidate the idea of volunteer work and develop the services provided to citizens. Revealing that he signed a joint cooperation agreement between the university and Misr El-Kheir Foundation to implement the gray water treatment unit project. In this regard, Prof. Dr. Maha Ghanem, Vice President for Community Service and Environmental Development, received the Director of Misr El-Kheir Foundation, Mr. Mohamed Farrag, and Mr. Ahmed Shawky Al-Kashef, Director General of Contracts at Legal Affairs at Assiut University, to discuss how to activate this agreement. During the meeting, Dr. Maha Ghanem stressed the existing and close cooperation with the prestigious Misr El-Kheir Foundation, headed by His Eminence Dr. Ali Gomaa, President of the Foundation, and its white hands in many fields inside and outside the university.

His Excellency the Deputy indicated that it was agreed with Misr El-Kheir Foundation to establish a gray water treatment unit in building (G) in the university cities for boys through the cooperation of the Engineering Department of Misr El-Kheir Foundation and funded by the National Bank and under the supervision of the University's Engineering Affairs, with the Foundation training specialists to operate it. In a related context, Mr. Mohamed Farraj praised the keenness of the university administration in providing full support to the institution and active participation to maximize the benefit of every drop of water, within the framework of implementing the state's strategy to find solutions to chronic problems in the fields of water and energy.

#### تحبه طببه وبعد ...

فى اطار التعاون المثمر بين مؤسسة مصر الخير وجامعة اسبوط فى حال تنمية البيئة تم توقيع برتوكول بتنفيذ وحدة مياه رمادية بمنى ( ز ) مدينة الطلبة وجارى تنفيذها بالمبتى من اجل الاستغلال الامثل للمياة الرمادية فى رى المساحات الخضراء .