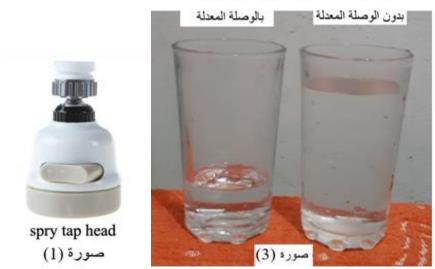

#### Project of installing water-saving tap connections at the Faculty of Science

One of the ideas that were put forward by the Committee for Rationalizing Water Consumption at the Faculty of Science is the installation of heads for water taps that are well consuming and inexpensive in the event that the idea is circulated at the college level.

One of these connections shown in Figure (1), known as - spry tap head - or spray tap connection - was chosen due to its good reviews on marketing pages as well as its appropriate price.

In the beginning, its ability to save water was tested by measuring the amount of water flowing in it and without it at the same time, and we found that it saves water by about 5%.

A slight modification has been made to it - to increase its ability to save water - which is to add a water throttle on its upper part so that it does not cause an increase in water pressure on the joint and at the same time limits the flow of water (watch the attached video No. 1 which explains how to install and work the throttle)

After this modification, it was tried in more than one place by measuring the amount of water flowing in it and without it at the same time, and we found that it saves water by about 55% (watch the attached video No. 2)