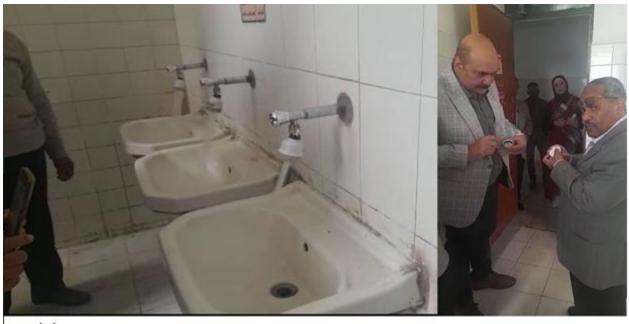

Three of these modified taps were installed in one of the student toilets on the second floor, Department of Mathematics, in the presence of Prof. Dr. Abdul Hamid Abu Sahli - Dean of the Faculty and a number of faculty members in the faculty, which is now under evaluation by students to see if the amount of water flowing from it is satisfactory and practical for users in hand washing, ablution and daily uses. In the event of success of the idea, it will be applied gradually in the toilets of the college with follow-up from the Committee for the rationalization of water consumption to work and evaluate this idea.

ثلاث صنابير بوصلات معدلة موفرة للمياه بدورة المياه الطلابية بالدور الثاني قسم الرياضيات صورة (4)