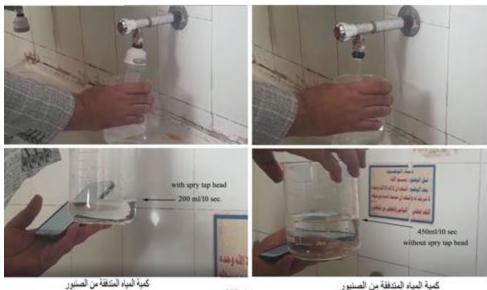

#### Project of installing water-saving tap connections at the Faculty of Science

One of the ideas that were put forward by the Committee for Rationalizing Water Consumption at the Faculty of Science is the installation of heads for water taps that are well consuming and inexpensive in the event that the idea is circulated at the college level.

One of these connections shown in Figure (1), known as - spry tap head - or spray tap connection - was chosen due to its good reviews on marketing pages as well as its appropriate price.

In the beginning, its ability to save water was tested by measuring the amount of water flowing in it and without it at the same time, and we found that it saves water by about 5%.

A slight modification has been made to it - to increase its ability to save water - which is to add a water throttle on its upper part so that it does not cause an increase in water pressure on the joint and at the same time limits the flow of water (watch the attached video No. 1 which explains how to install and work the throttle)

After this modification, it was tried in more than one place by measuring the amount of water flowing in it and without it at the same time, and we found that it saves water by about 55% (watch the attached video No. 2)