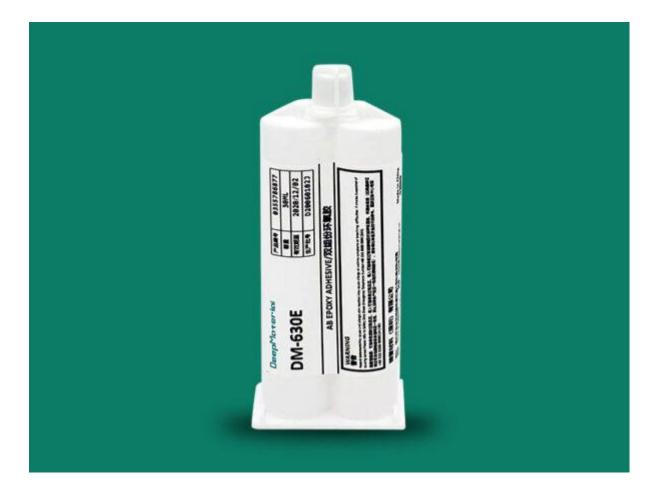

### What is LCD Screen Adhesive?

LCD screen adhesive is a type of glue made use of in the optical bonding process of LCD displays. It is a two-part adhesive that includes a material and also a hardener. When mixed, both components go through a chemical reaction that results in a solid, resilient bond. <u>LCD</u> <u>screen adhesive</u> is especially formulated to bond the optical surface areas of LCD screens, such as glass or plastic.

#### **Epoxy Adhesive:**

Epoxy adhesive is the most popular sort of adhesive utilized for LCD screens. It is understood for its high bonding stamina and sturdiness. Epoxy adhesive is additionally immune to high temperatures and also chemicals, making it a suitable option for digital tools.