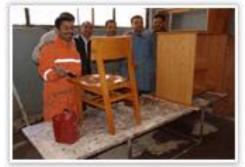

#### Carpentry workshop

The paint out of the products of different workshops and non-metal mineral in addition to the tasks of training and education