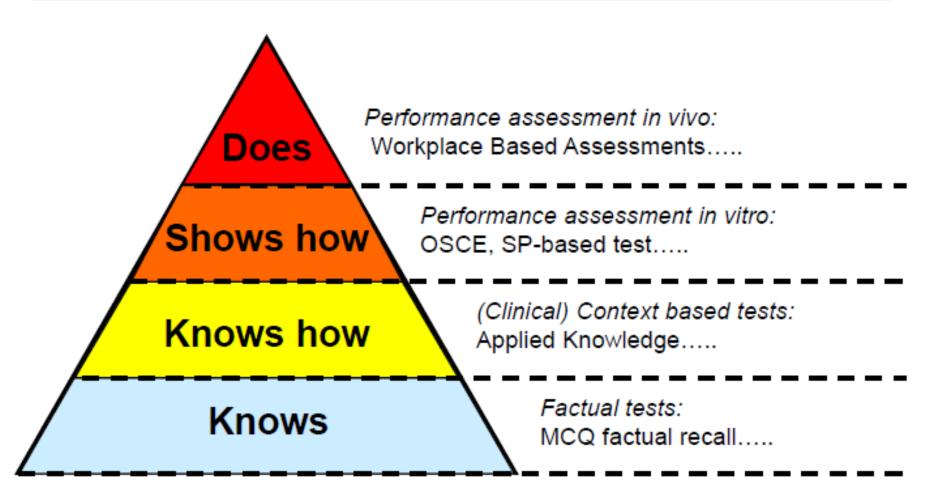

ulmonology
Director of Quality Assurance Unit
Vice Director of Education Development Centre
Undergraduate Program Assistant Director & Reviewer
RUMP Auditor
Assiut University

### Agenda

- **▶** Purposes of assessments
- **►** Types of assessment
- **▶** How to prepare written exam
- **►** Types of questions
- **▶** What is the good assessment
- **▶** Guidelines for MCQs Exam
- ► How to calculate the time of examination

### **Purposes of Assessments**

- to pass or fail a candidate
- to grade or rank a candidate
- to license to proceed
- to license to practise
- to provide feedback to candidates
- to provide feedback to faculty
- to evaluate the effectiveness of the curriculum

### **Types of Assessment**

- Summative assessment
- Formative assessment



#### Climbing The Pyramid......









### How to prepare written exam (assessing knowledge and intellectual)

- Identify the learning objectives and ILOs to be assessed.
- Use simple and clear language in all questions.
- Ensure proper sampling.

### How to prepare written exam

- Use correct grammar.
- Ensure that questions reflect conditions stated in the objective.
- Discard any question which is in any way controversial.
- Questions of moderate difficulty are best.

### How to prepare written exam

- Do not build a test item upon a previous test item.
- Divide long or complicated examinations into several parts.
- Provide clear directions for each type of item.
- Model answers, Use answer keys or checklists for scoring.

### **Types of questions**

- Multiple-Choice.
- Clinical Case studies.
- Short-Answer Question