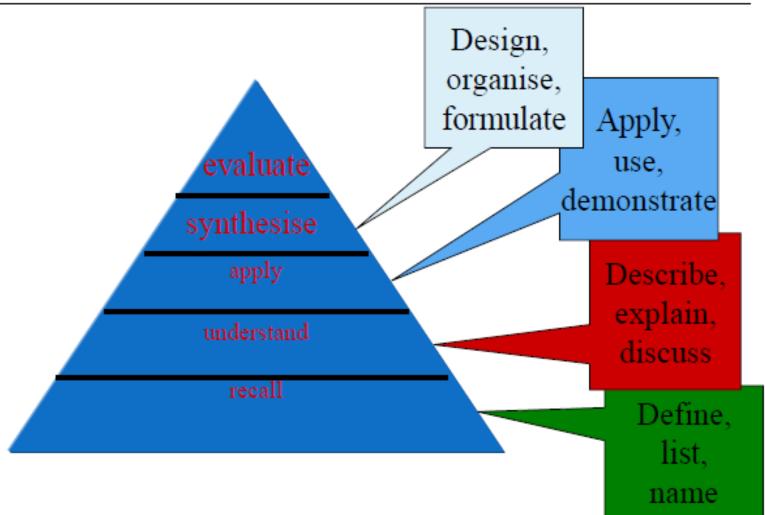

## Lead-in questions to test factual recall of knowledge

- The candidate repeats previously learned material by recalling facts and basic concepts.
- Keyword: (who, what, why, when, where, which, choose, select, how, match).

### Lead-in questions to test intellectual

- The candidate solves problems by applying acquired knowledge, facts, techniques and rules in a clinically relevant situation.
- Keyword: (apply, choose, make use of, organize, plan, select, solve, utilize, identify).